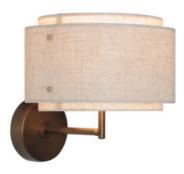

## TAKAI | WALL LIGHT | BEIGE

2320421018

Voltage (V): 220-240 Volt IP degree: IP20 Maximum bulb wattage (W): 25W Class (Class 1, Class 2, Class 3): Class 2 (Double isolated)

Socket type: E27 Switch placement: On the fixture

 $\boldsymbol{\cdot}$  Combines materials such as burnished brass and fabric  $\boldsymbol{\cdot}$  Fabric shade in a beautiful shape

The design oozes that luxury hotel feeling

The Takai wall light by Studio Mavro//Lefèvre by Sofie Lefèvre has a fabric shade with a beautiful shape that invites you to look at it from many different angles. The combination of the flax linen shade and the burnished brass base creates a very soft and warm design language.