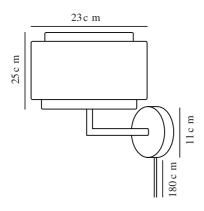

Height (cm): 25 Width (cm): 23 Tube Diameter (cm): 1.15 Shade Diameter (cm): 23 Outdoor base dimension (cm): 11 Lenght (cm): 23

EAN: 5704924015458 Item Number: 2320421018 Pcs Per Master Carton: 3 Sales Box Height (cm): 22 Sales Box Width(cm): 25 Sales Box Depth (cm): 25 Sales Box Volume m<sup>3</sup> : 0.0138 Product net weight (kg): 0.7