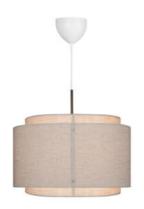

## TAKAI | PENDANT | BEIGE

2320403018

Voltage (V): 220-240 Volt

IP degree: IP20

Maximum bulb wattage (W): 25W Class (Class 1, Class 2, Class 3):

Class 2 (Double isolated) Socket type: E27

Primary material: Stainless steel Secondary material: Textile Colour of the cable: White

Length of the cable (cm): 300 Surface material of the cable:

Textile

Is the cable replaceable: False

Colour: Beige

Height (cm): 30 Width (cm): 45

Shade Diameter (cm): 45

Outdoor base dimension (cm):

12.5

• Combines materials such as burnished brass and fabric • Fabric shade in a beautiful shape

• The design oozes that luxury hotel feeling

The Takai pendant by Studio Mavro//Lefèvre by Sofie Lefèvre has a large fabric shade with a beautiful shape that invites you to look at it from many different angles. The combination of the flax linen shade and the burnished brass suspension creates a very soft and warm design language.