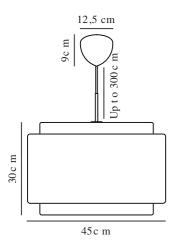

Length of the cable (cm): 300 Surface material of the cable:

Textile

Is the cable replaceable: False

Colour: Beige

Height (cm): 30 Width (cm): 45

Shade Diameter (cm): 45

Outdoor base dimension (cm):

12.5

Lenght (cm): 45

EAN: 5704924015441

Item Number: 2320403018
Pcs Per Master Carton: 2
Sales Box Height (cm): 33
Sales Box Width(cm): 47
Sales Box Depth (cm): 47
Sales Box Volume m³: 0.0729

Product net weight (kg): 2.3