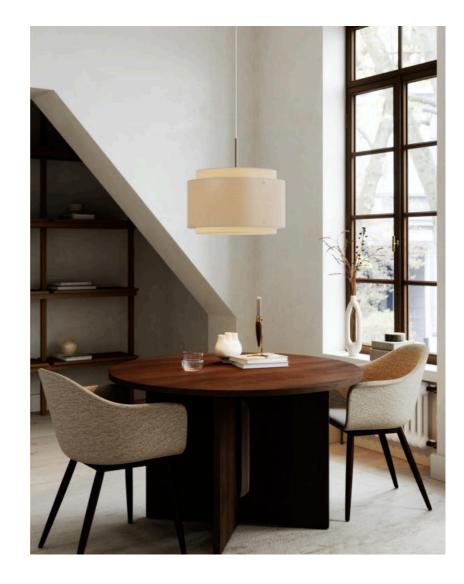

• Combines materials such as burnished brass and fabric • Fabric shade in a beautiful shape

• The design oozes that luxury hotel feeling

The Takai pendant by Studio Mavro//Lefèvre by Sofie Lefèvre has a large fabric shade with a beautiful shape that invites you to look at it from many different angles. The combination of the flax linen shade and the burnished brass suspension creates a very soft and warm design language.