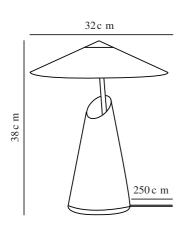

Primary material: Metal Secondary material: Plastic Colour of the cable: White Length of the cable (cm): 250 Surface material of the cable:

Is the cable replaceable: False

Colour: Chrome

Height (cm): 38 Width (cm): 32 Tube Diameter (cm): 1 Shade Diameter (cm): 32 Outdoor base dimension (cm): 14.4

Lenght (cm): 32 Tilt Angle (°): 10

EAN: 5704924014574 Item Number: 2320375033 Pcs Per Master Carton: 3 Sales Box Height (cm): 40 Sales Box Width(cm): 36 Sales Box Depth (cm): 27 Sales Box Volume m³: 0.0389 Product net weight (kg): 3.07