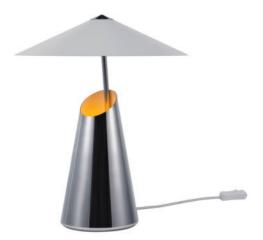

## TAIDO | TABLE LAMP | CHROME

2320375033

Voltage (V): 220-240 Volt

IP degree: IP20

Maximum bulb wattage (W): 25W Class (Class 1, Class 2, Class 3): Class 2 (Double isolated)

Socket type: E27

Switch placement: On the cable Parallel connection: False

Primary material: Metal Secondary material: Plastic Colour of the cable: White Length of the cable (cm): 250 Surface material of the cable:

Is the cable replaceable: False

Colour: Chrome

Height (cm): 38 Width (cm): 32 Tube Diameter (cm): 1 Shade Diameter (cm): 32 Outdoor base dimension (cm): 14.4

 $\bullet \, \text{Soft, indirect light} \, \bullet \text{The conical base and triangle shade create a refined silhouette} \\$ 

· Adjustable lamp head for a directional light

The Taido table lamp by Anker Studio consists of two geometric shapes that together create a refined silhouette. The angled, round shade is elegantly pinned on the conical base. Light is reflected up into the shade, creating a soft and diffused light. The lamp can be adjusted in many directions, allowing you to change the ambience.