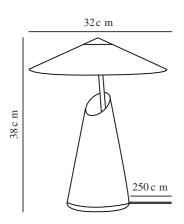

Colour: Brown

Height (cm): 38 Width (cm): 32 Tube Diameter (cm): 1 Shade Diameter (cm): 32 Outdoor base dimension (cm): 14.4

Lenght (cm): 32 Tilt Angle (°): 10

EAN: 5704924014567 Item Number: 2320375018 Pcs Per Master Carton: 3 Sales Box Height (cm): 40 Sales Box Width(cm): 36 Sales Box Depth (cm): 27 Sales Box Volume m³: 0.0389 Product net weight (kg): 3.07