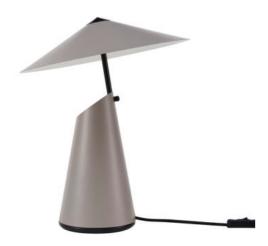

## TAIDO | TABLE LAMP | BROWN

2320375018

Voltage (V): 220-240 Volt

IP degree: IP20

Maximum bulb wattage (W): 25W Class (Class 1, Class 2, Class 3): Class 2 (Double isolated)

Socket type: E27

Switch placement: On the cable

Colour: Brown

Height (cm): 38 Width (cm): 32 Tube Diameter (cm): 1 Shade Diameter (cm): 32 Outdoor base dimension (cm): 14.4

Lenght (cm): 32 Tilt Angle (°): 10

EAN: 5704924014567 Item Number: 2320375018 Pcs Per Master Carton: 3 Sales Box Height (cm): 40 Sales Box Width(cm): 36 Sales Box Depth (cm): 27 Sales Box Volume m³: 0.0389 Product net weight (kg): 3.07

 $\bullet \, \text{Soft, indirect light} \, \bullet \text{The conical base and triangle shade create a refined silhouette} \\$ 

· Adjustable lamp head for a directional light

The Taido table lamp by Anker Studio consists of two geometric shapes that together create a refined silhouette. The angled, round shade is elegantly pinned on the conical base. Light is reflected up into the shade, creating a soft and diffused light. The lamp can be adjusted in many directions, allowing you to change the ambience.