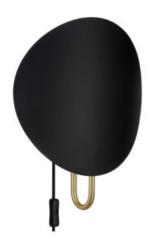

## SPARGO | WALL LIGHT | BLACK/BRASS

Voltage (V): 220-240 Volt

IP degree: IP20

Maximum bulb wattage (W): 25W Class (Class 1, Class 2, Class 3):

Class 2 (Double isolated) Socket type: E27

Switch placement: On the cable

Primary material: Metal Secondary material: Plastic Colour of the cable: Black Length of the cable (cm): 180 Surface material of the cable:

Textile

Is the cable replaceable: True

Colour: Black/Brass

Height (cm): 39.3 Width (cm): 32 Shade Diameter (cm): 32 Outdoor base dimension (cm): 10 Lenght (cm): 32

· Soft, indirect light · Soft reflection of light on the wall · Beautiful brushed brass details

Indirect light is the driving force behind the Spargo wall light by Danish Anker Studio. The large, slightly curved shade reflects the light onto the wall and diffuses it into the room. The shade is elegantly held by the brushed brass base.