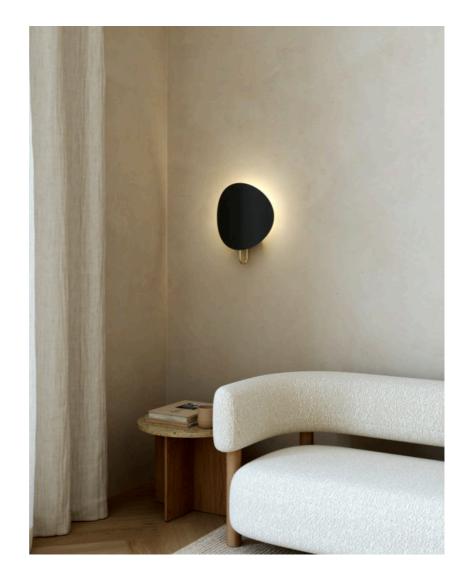

· Soft, indirect light · Soft reflection of light on the wall · Beautiful brushed brass details

Indirect light is the driving force behind the Spargo wall light by Danish Anker Studio. The large, slightly curved shade reflects the light onto the wall and diffuses it into the room. The shade is elegantly held by the brushed brass base.