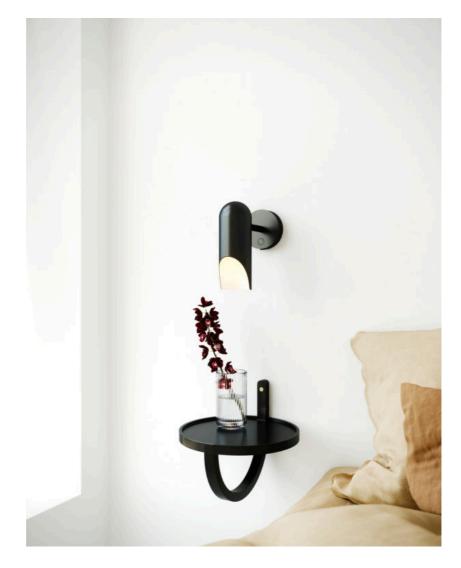

Beautiful and minimalist design 
Modern Italian design language

The Rochelle series by Danish designer Charlotte Høncke has a modern Italian design language with a slender, sculptural lamp head. The adjustable lamp head can be directed in any way you want, making the lamp perfect next to your bed or above your kitchen counter.