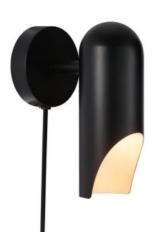

## **ROCHELLE | WALL LIGHT | BLACK**

2320301003

Voltage (V): 220-240 Volt IP degree: IP20 Maximum bulb wattage (W): 8W Class (Class 1, Class 2, Class 3): Class 2 (Double isolated) Socket type: GU10 Switch placement: On the base Parallel connection: False

Primary material: Metal Secondary material: Plastic Colour of the cable: Black Length of the cable (cm): 180 Surface material of the cable: Textile Is the cable replaceable: True Suitable for Seaside: False Colour: Black Height (cm): 20.5 Width (cm): 10 Shade Diameter (cm): 7.6 Outdoor base dimension (cm): 10 Lenght (cm): 10 Tilt Angle (°): 40 Turning Angle (°): 350

Beautiful and minimalist design 
Modern Italian design language

The Rochelle series by Danish designer Charlotte Høncke has a modern Italian design language with a slender, sculptural lamp head. The adjustable lamp head can be directed in any way you want, making the lamp perfect next to your bed or above your kitchen counter.