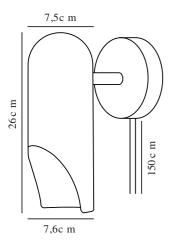

Primary material: Metal Secondary material: Plastic Colour of the cable: Black Length of the cable (cm): 180 Surface material of the cable: Textile Is the cable replaceable: True Suitable for Seaside: False Colour: Black Height (cm): 20.5 Width (cm): 10 Shade Diameter (cm): 7.6 Outdoor base dimension (cm): 10 Lenght (cm): 10 Tilt Angle (°): 40 Turning Angle (°): 350