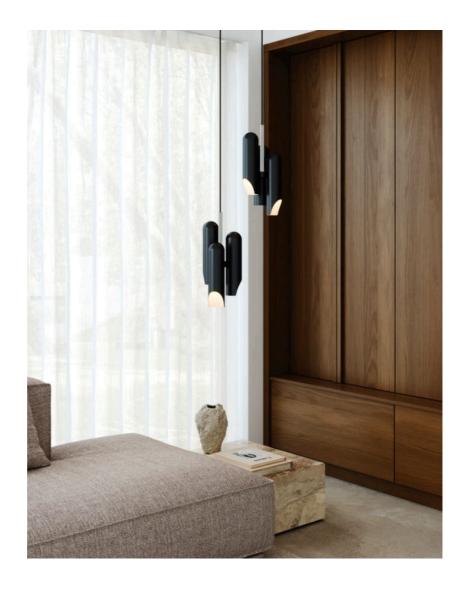

Beautiful and minimalist design • Modern Italian design language
 • Cool chrome details

The Rochelle series by Danish designer Charlotte Høncke has a modern Italian design language with three slender, sculptural lamp heads. Cool and almost masculine chrome details add a beautiful contrast to the matte black surface. The pendant is perfect on its own or in a pair above your kitchen island or in a corner.