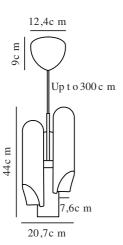

Height (cm): 44 Width (cm): 20.7 Shade Diameter (cm): 7.6 Lenght (cm): 20.7

EAN: 5704924014505 Item Number: 2320283003 Pcs Per Master Carton: 3 Sales Box Height (cm): 47 Sales Box Width(cm): 23 Sales Box Depth (cm): 20 Sales Box Volume m³: 0.0216 Product net weight (kg): 2.4