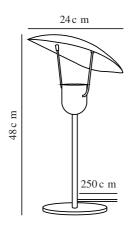

Primary material: Metal Secondary material: Plastic Colour of the cable: Black Length of the cable (cm): 250 Surface material of the cable:

Is the cable replaceable: False

Colour: Black

Textile

Height (cm): 48 Width (cm): 24 Tube Diameter (cm): 1.6 Shade Diameter (cm): 27 Outdoor base dimension (cm): 18 Lenght (cm): 24