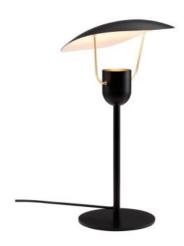

## FABIOLA | TABLE LAMP | BLACK

2220245003

IP degree: IP20 Maximum bulb wattage (W): 40W Class (Class 1, Class 2, Class 3): Class 2 (Double isolated) Socket type: GU10

Voltage (V): 220-240 Volt

Switch placement: On the cable

EAN: 5704924010149 Item Number: 2220245003 Pcs Per Master Carton: 3 Sales Box Height (cm): 49 Sales Box Width(cm): 12 Sales Box Depth (cm): 28 Sales Box Volume m³: 0.0165 Product net weight (kg): 1.8

The Fabiola table lamp by Danish designer Charlotte Høncke draws inspiration from vintage Italian design and effortlessly unites past classics with present modernity. The design is elegant and sculptural, underlined by the placement of the shade, which ensures a soft, indirect light. Brass details add a luxurious look and feel.