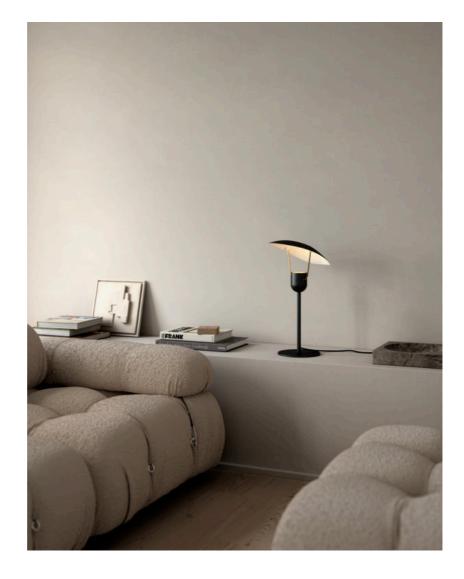

EAN: 5704924010149 Item Number: 2220245003 Pcs Per Master Carton: 3 Sales Box Height (cm): 49 Sales Box Width(cm): 12 Sales Box Depth (cm): 28 Sales Box Volume m³: 0.0165 Product net weight (kg): 1.8

The Fabiola table lamp by Danish designer Charlotte Høncke draws inspiration from vintage Italian design and effortlessly unites past classics with present modernity. The design is elegant and sculptural, underlined by the placement of the shade, which ensures a soft, indirect light. Brass details add a luxurious look and feel.