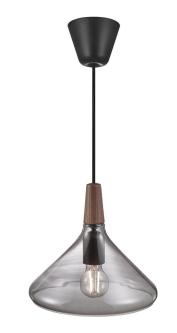

Pobrano z mamadecor.pl

Height (cm): 24.5 Diameter (cm): 27

## Nori 27

Item number: 2120853047 Smoked EAN: 5704924006548 Packaging unit 3 Material: Glass/Wood IP20, Class 2 (Double isolated), Cord: 300 cm, Black textile cable Can the cable be replaced? No E27, Max. 40W, Light source not included

Area: Indoor

Nori is a family that stands together without being inseparable. Lines, shapes, and surfaces are harmonic, furnishing all of the designs with an unmistakable ease. The design is erect in stature, and is refined in its exclusive FSC certified oiled walnut top in one of the hallmarks of the Nori collection. It fits easily into a range of interior design contexts – with smart looks in a mix of colours and sizes. The Bjørn + Balle duo is behind the design.