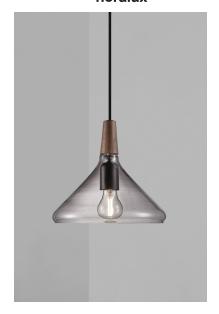

Pobrano z mamadecor.pl

Height (cm): 24.5 Diameter (cm): 27

## Nori 27

Item number: 2120853047 Smoked EAN: 5704924006548 Packaging unit 3 Material: Glass/Wood IP20, Class 2 (Double isolated), Cord: 300 cm, Black textile cable Can the cable be replaced? No E27, Max. 40W, Light source not included

Area: Indoor

Nori is a family that stands together without being inseparable. Lines, shapes, and surfaces are harmonic, furnishing all of the designs with an unmistakable ease. The design is erect in stature, and is refined in its exclusive FSC certified oiled walnut top in one of the hallmarks of the Nori collection. It fits easily into a range of interior design contexts – with smart looks in a mix of colours and sizes. The Bjørn + Balle duo is behind the design.