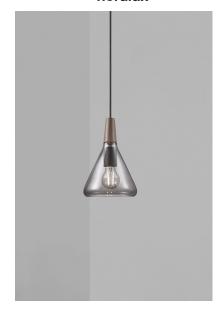

## Nori 18

## nordlux

Height (cm): 26.5 Diameter (cm): 18

## Nori 18

Item number: 2120843047 Smoked

EAN: 5704924006524 Packaging unit 3 Material: Glass/Wood

IP20, Class 2 (Double isolated), Cord: 300 cm, Black textile cable

Can the cable be replaced? No

E27, Max. 40W, Light source not included

Area: Indoor

Nori is a family that stands together without being inseparable. Lines, shapes, and surfaces are harmonic, furnishing all of the designs with an unmistakable ease. The design is erect in stature, and is refined in its exclusive FSC certified oiled walnut top in one of the hallmarks of the Nori collection. It fits easily into a range of interior design contexts – with smart looks in a mix of colours and sizes. The Bjørn + Balle duo is behind the design.