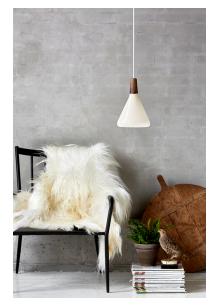

Area: Indoor

Nori is a family that stands together without being inseparable. Lines, shapes, and surfaces are harmonic, furnishing all of the designs with an unmistakable ease. The design is erect in stature, and is refined in its exclusive FSC certified oiled walnut top in one of the hallmarks of the Nori collection. It fits easily into a range of interior design contexts – with smart looks in a mix of colours and sizes. The Bjørn + Balle duo is behind the design.