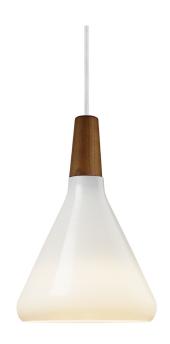

Pobrano z mamadecor.pl

nordlux®

Height (cm): 26.5 Shade diameter (cm): 18

## Nori 18

Item number: 2120843001 EAN: 5704924006517 Packaging unit 3 Material: Glass/Wood IP20, Class 2 (Double isolated), 230V Cord: 300 cm, White textile cable Can the cable be replaced? No E27, Max. 60W, Light source not included

Area: Indoor

Nori is a family that stands together without being inseparable. Lines, shapes, and surfaces are harmonic, furnishing all of the designs with an unmistakable ease. The design is erect in stature, and is refined in its exclusive FSC certified oiled walnut top in one of the hallmarks of the Nori collection. It fits easily into a range of interior design contexts – with smart looks in a mix of colours and sizes. The Bjørn + Balle duo is behind the design.