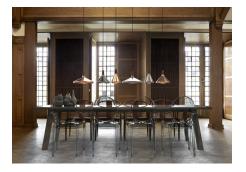

Pobrano z mamadecor.pl

nordlux®

Height (cm): 27 Shade diameter (cm): 39

## Nori 39

Item number: 2120823032 Brushed steel EAN: 5704924005848 Packaging unit 2 Material: Metal/Wood IP20, Class 2 (Double isolated), 230V Cord: 300 cm, Black textile cable Can the cable be replaced? No E27, Max. 60W, Light source not included

Area: Indoor

Nori is a family that stands together without being inseparable. Lines, shapes, and surfaces are harmonic, furnishing all of the designs with an unmistakable ease. The design is erect in stature, and is refined in its exclusive FSC certified oiled walnut top in one of the hallmarks of the Nori collection. It fits easily into a range of interior design contexts – with smart looks in a mix of colours and sizes. The Bjørn + Balle duo is behind the design.