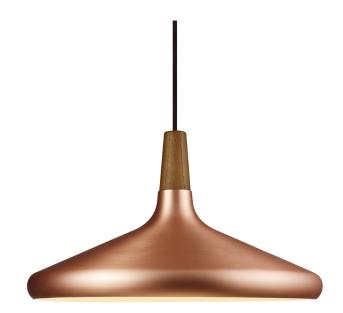

Pobrano z mamadecor.pl

nordlux®

Height (cm): 27 Shade diameter (cm): 39

## Nori 39

Item number: 2120823030 Copper EAN: 5704924005831 Packaging unit 2 Material: Metal/Wood IP20, Class 2 (Double isolated), 230V Cord: 300 cm, Black textile cable Can the cable be replaced? No E27, Max. 60W, Light source not included

Area: Indoor

Nori is a family that stands together without being inseparable. Lines, shapes, and surfaces are harmonic, furnishing all of the designs with an unmistakable ease. The design is erect in stature, and is refined in its exclusive FSC certified oiled walnut top in one of the hallmarks of the Nori collection. It fits easily into a range of interior design contexts – with smart looks in a mix of colours and sizes. The Bjørn + Balle duo is behind the design.