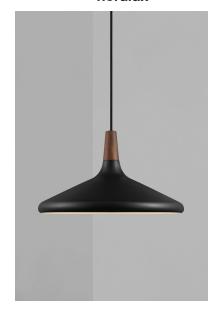

## nordlux

Height (cm): 22 Width (cm): 39

39

Shade diameter (cm): 39

## Nori 39

Item number: 2120823003 Black

EAN: 5704924006500 Packaging unit 2 Material: Metal/Wood

IP20, Class 2 (Double isolated), Cord: 300 cm, Black textile cable

Can the cable be replaced? No

E27, Max. 40W, Light source not included

Area: Indoor

Nori is a family that stands together without being inseparable. Lines, shapes, and surfaces are harmonic, furnishing all of the designs with an unmistakable ease. The design is erect in stature, and is refined in its exclusive FSC certified oiled walnut top in one of the hallmarks of the Nori collection. It fits easily into a range of interior design contexts – with smart looks in a mix of colours and sizes. The Bjørn + Balle duo is behind the design.