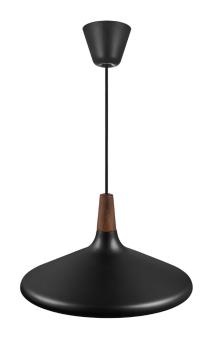

## nordlux

Height (cm): 22 Width (cm): 39

39

Shade diameter (cm): 39

## Nori 39

Item number: 2120823003 Black

EAN: 5704924006500 Packaging unit 2 Material: Metal/Wood

IP20, Class 2 (Double isolated), Cord: 300 cm, Black textile cable

Can the cable be replaced? No

E27, Max. 40W, Light source not included

Area: Indoor

Nori is a family that stands together without being inseparable. Lines, shapes, and surfaces are harmonic, furnishing all of the designs with an unmistakable ease. The design is erect in stature, and is refined in its exclusive FSC certified oiled walnut top in one of the hallmarks of the Nori collection. It fits easily into a range of interior design contexts – with smart looks in a mix of colours and sizes. The Bjørn + Balle duo is behind the design.