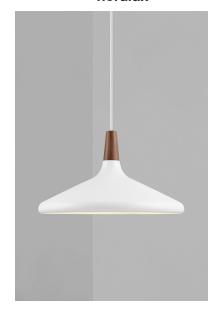

## nordlux

Height (cm): 22 Width (cm): 39

39

Shade diameter (cm): 39

## Nori 39

Item number: 2120823001 White

EAN: 5704924006494 Packaging unit 2 Material: Metal/Wood

IP20, Class 2 (Double isolated), Cord: 300 cm, White textile cable

Can the cable be replaced? No

E27, Max. 40W, Light source not included

Area: Indoor

Nori is a family that stands together without being inseparable. Lines, shapes, and surfaces are harmonic, furnishing all of the designs with an unmistakable ease. The design is erect in stature, and is refined in its exclusive FSC certified oiled walnut top in one of the hallmarks of the Nori collection. It fits easily into a range of interior design contexts – with smart looks in a mix of colours and sizes. The Bjørn + Balle duo is behind the design.