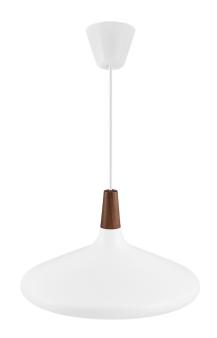

## nordlux

Height (cm): 22 Width (cm): 39

39

Shade diameter (cm): 39

## Nori 39

Item number: 2120823001 White

EAN: 5704924006494 Packaging unit 2 Material: Metal/Wood

IP20, Class 2 (Double isolated), Cord: 300 cm, White textile cable

Can the cable be replaced? No

E27, Max. 40W, Light source not included

Area: Indoor

Nori is a family that stands together without being inseparable. Lines, shapes, and surfaces are harmonic, furnishing all of the designs with an unmistakable ease. The design is erect in stature, and is refined in its exclusive FSC certified oiled walnut top in one of the hallmarks of the Nori collection. It fits easily into a range of interior design contexts – with smart looks in a mix of colours and sizes. The Bjørn + Balle duo is behind the design.