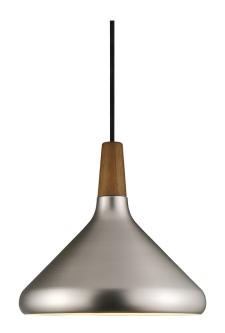

## nordlux

Height (cm): 24.5 Shade diameter (cm): 27

## Nori 27

Item number: 2120813032 Brushed steel

EAN: 5704924005824 Packaging unit 3 Material: Metal/Wood

IP20, Class 2 (Double isolated), 230V Cord: 300 cm, Black textile cable Can the cable be replaced? No

E27, Max. 60W, Light source not included

Area: Indoor

Nori is a family that stands together without being inseparable. Lines, shapes, and surfaces are harmonic, furnishing all of the designs with an unmistakable ease. The design is erect in stature, and is refined in its exclusive FSC certified oiled walnut top in one of the hallmarks of the Nori collection. It fits easily into a range of interior design contexts – with smart looks in a mix of colours and sizes. The Bjørn + Balle duo is behind the design.