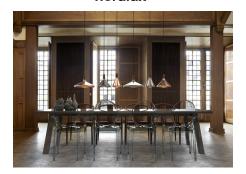

Area: Indoor

Nori is a family that stands together without being inseparable. Lines, shapes, and surfaces are harmonic, furnishing all of the designs with an unmistakable ease. The design is erect in stature, and is refined in its exclusive FSC certified oiled walnut top in one of the hallmarks of the Nori collection. It fits easily into a range of interior design contexts – with smart looks in a mix of colours and sizes. The Bjørn + Balle duo is behind the design.