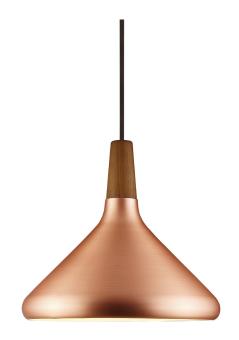

## nordlux

Height (cm): 24.5 Shade diameter (cm): 27

## Nori 27

Item number: 2120813030 Copper

EAN: 5704924005817 Packaging unit 3 Material: Metal/Wood

IP20, Class 2 (Double isolated), 230V Cord: 300 cm, Black textile cable Can the cable be replaced? No

E27, Max. 60W, Light source not included

Area: Indoor

Nori is a family that stands together without being inseparable. Lines, shapes, and surfaces are harmonic, furnishing all of the designs with an unmistakable ease. The design is erect in stature, and is refined in its exclusive FSC certified oiled walnut top in one of the hallmarks of the Nori collection. It fits easily into a range of interior design contexts – with smart looks in a mix of colours and sizes. The Bjørn + Balle duo is behind the design.