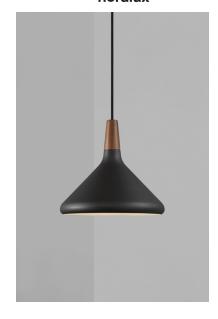

## nordlux

Height (cm): 24.5 Width (cm): 27

27

Shade diameter (cm): 27

## Nori 27

Item number: 2120813003 Black

EAN: 5704924006487 Packaging unit 3 Material: Metal/Wood

IP20, Class 2 (Double isolated), Cord: 300 cm, Black textile cable

Can the cable be replaced? No

E27, Max. 40W, Light source not included

Area: Indoor

Nori is a family that stands together without being inseparable. Lines, shapes, and surfaces are harmonic, furnishing all of the designs with an unmistakable ease. The design is erect in stature, and is refined in its exclusive FSC certified oiled walnut top in one of the hallmarks of the Nori collection. It fits easily into a range of interior design contexts – with smart looks in a mix of colours and sizes. The Bjørn + Balle duo is behind the design.