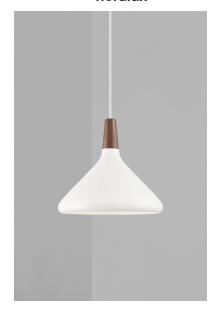

## Nori 27

## nordlux

Height (cm): 24.5 Width (cm): 27

27

Shade diameter (cm): 27

## Nori 27

Item number: 2120813001 White

EAN: 5704924005800 Packaging unit 3 Material: Metal/Wood

IP20, Class 2 (Double isolated), Cord: 300 cm, White textile cable

Can the cable be replaced? No

E27, Max. 40W, Light source not included

Area: Indoor

Nori is a family that stands together without being inseparable. Lines, shapes, and surfaces are harmonic, furnishing all of the designs with an unmistakable ease. The design is erect in stature, and is refined in its exclusive FSC certified oiled walnut top in one of the hallmarks of the Nori collection. It fits easily into a range of interior design contexts – with smart looks in a mix of colours and sizes. The Bjørn + Balle duo is behind the design.