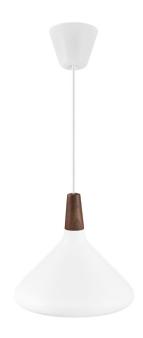

## Nori 27

## nordlux

Height (cm): 24.5 Width (cm): 27

27

Shade diameter (cm): 27

## Nori 27

Item number: 2120813001 White

EAN: 5704924005800 Packaging unit 3 Material: Metal/Wood

IP20, Class 2 (Double isolated), Cord: 300 cm, White textile cable

Can the cable be replaced? No

E27, Max. 40W, Light source not included

Area: Indoor

Nori is a family that stands together without being inseparable. Lines, shapes, and surfaces are harmonic, furnishing all of the designs with an unmistakable ease. The design is erect in stature, and is refined in its exclusive FSC certified oiled walnut top in one of the hallmarks of the Nori collection. It fits easily into a range of interior design contexts – with smart looks in a mix of colours and sizes. The Bjørn + Balle duo is behind the design.