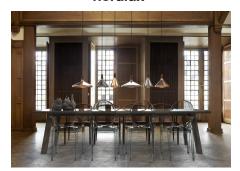

E27, Max. 60W, Light source not included

Area: Indoor

Nori is a family that stands together without being inseparable. Lines, shapes, and surfaces are harmonic, furnishing all of the designs with an unmistakable ease. The design is erect in stature, and is refined in its exclusive FSC certified oiled walnut top in one of the hallmarks of the Nori collection. It fits easily into a range of interior design contexts – with smart looks in a mix of colours and sizes. The Bjørn + Balle duo is behind the design.