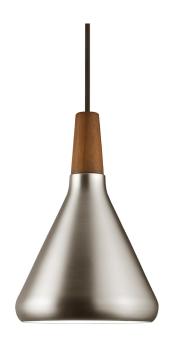

## Nori 18

nordlux

Height (cm): 26.5 Shade diameter (cm): 18

## Nori 18

Item number: 2120803032 Brushed steel

EAN: 5704924005794 Packaging unit 3 Material: Metal/Wood

IP20, Class 2 (Double isolated), 230V Cord: 300 cm, Black textile cable Can the cable be replaced? No

E27, Max. 60W, Light source not included

Area: Indoor

Nori is a family that stands together without being inseparable. Lines, shapes, and surfaces are harmonic, furnishing all of the designs with an unmistakable ease. The design is erect in stature, and is refined in its exclusive FSC certified oiled walnut top in one of the hallmarks of the Nori collection. It fits easily into a range of interior design contexts – with smart looks in a mix of colours and sizes. The Bjørn + Balle duo is behind the design.