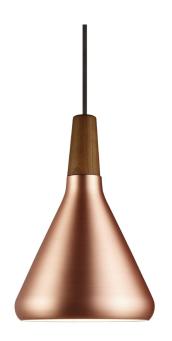

## Nori 18

nordlux

Height (cm): 26.5 Shade diameter (cm): 18

## Nori 18

Item number: 2120803030 Copper

EAN: 5704924005787 Packaging unit 3 Material: Metal/Wood

IP20, Class 2 (Double isolated), 230V Cord: 300 cm, Black textile cable Can the cable be replaced? No

E27, Max. 60W, Light source not included

Area: Indoor

Nori is a family that stands together without being inseparable. Lines, shapes, and surfaces are harmonic, furnishing all of the designs with an unmistakable ease. The design is erect in stature, and is refined in its exclusive FSC certified oiled walnut top in one of the hallmarks of the Nori collection. It fits easily into a range of interior design contexts – with smart looks in a mix of colours and sizes. The Bjørn + Balle duo is behind the design.