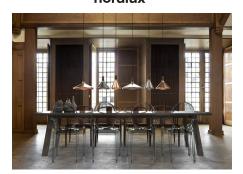

Area: Indoor

Nori is a family that stands together without being inseparable. Lines, shapes, and surfaces are harmonic, furnishing all of the designs with an unmistakable ease. The design is erect in stature, and is refined in its exclusive FSC certified oiled walnut top in one of the hallmarks of the Nori collection. It fits easily into a range of interior design contexts – with smart looks in a mix of colours and sizes. The Bjørn + Balle duo is behind the design.