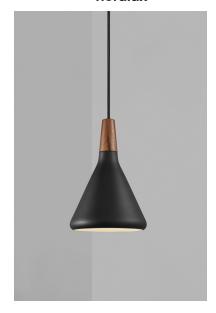

## nordlux

Height (cm): 26.5 Width (cm): 18

18

Shade diameter (cm): 18

## Nori 18

Item number: 2120803003 Black

EAN: 5704924006470 Packaging unit 3 Material: Metal/Wood

IP20, Class 2 (Double isolated), Black textile cable

Can the cable be replaced? No

E27, Max. 40W, Light source not included

Area: Indoor

Nori is a family that stands together without being inseparable. Lines, shapes, and surfaces are harmonic, furnishing all of the designs with an unmistakable ease. The design is erect in stature, and is refined in its exclusive FSC certified oiled walnut top in one of the hallmarks of the Nori collection. It fits easily into a range of interior design contexts – with smart looks in a mix of colours and sizes. The Bjørn + Balle duo is behind the design.