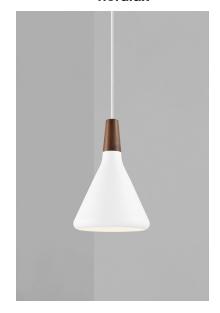

## Nori 18

## nordlux

Height (cm): 26.5 Width (cm): 18

18

Shade diameter (cm): 18

## Nori 18

Item number: 2120803001 White

EAN: 5704924005770 Packaging unit 3 Material: Metal/Wood

IP20, Class 2 (Double isolated), Cord: 300 cm, White textile cable

Can the cable be replaced? No

E27, Max. 40W, Light source not included

Area: Indoor

Nori is a family that stands together without being inseparable. Lines, shapes, and surfaces are harmonic, furnishing all of the designs with an unmistakable ease. The design is erect in stature, and is refined in its exclusive FSC certified oiled walnut top in one of the hallmarks of the Nori collection. It fits easily into a range of interior design contexts – with smart looks in a mix of colours and sizes. The Bjørn + Balle duo is behind the design.