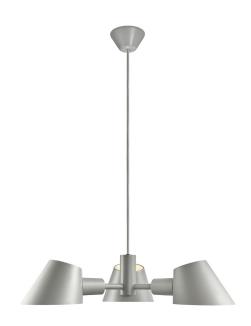

## nordlux

Height (cm): 12 Diameter (cm): 60

Shade diameter (cm): 15.8

## Stay

Item number: 2120703010 Grey EAN: 5704924004209

Packaging unit 3 Material: Aluminium/Metal

IP20, Class 2 (Double isolated), 230V Cord: 300 cm, Grey textile cable Can the cable be replaced? No

E27, Max. 28W, Light source not included

Area: Indoor

Stay is designed by Maria Berntsen and is a modern, yet timeless lighting design at the same time. The oblique cut of the shade creates an open and pointing shape that allows for lots of light to shine through. The Stay pendant emits a soft, comfortable light both upwards and downwards – and creates the perfect ambience for cosy moments around the dinner table.