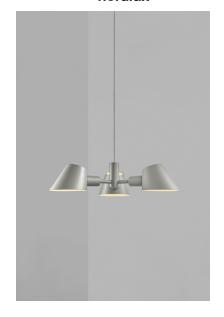

## nordlux

Height (cm): 12 Diameter (cm): 60

Shade diameter (cm): 15.8

## Stay

Item number: 2120703010 Grey EAN: 5704924004209

Packaging unit 3 Material: Aluminium/Metal

IP20, Class 2 (Double isolated), 230V Cord: 300 cm, Grey textile cable Can the cable be replaced? No

E27, Max. 28W, Light source not included

Area: Indoor

Stay is designed by Maria Berntsen and is a modern, yet timeless lighting design at the same time. The oblique cut of the shade creates an open and pointing shape that allows for lots of light to shine through. The Stay pendant emits a soft, comfortable light both upwards and downwards – and creates the perfect ambience for cosy moments around the dinner table.