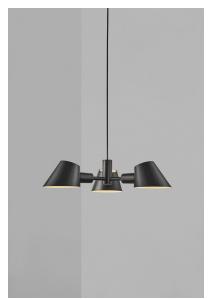

Pobrano z mamadecor.pl

nordlux®

Height (cm): 12 Diameter (cm): 60 Shade diameter (cm): 15.8

## Stay

Item number: 2120703003 Black EAN: 5704924004193 Packaging unit 3 Material: Aluminium/Metal IP20, Class 2 (Double isolated), 230V Cord: 300 cm, Black textile cable Can the cable be replaced? No E27, Max. 28W, Light source not included

Area: Indoor

Stay is designed by Maria Berntsen and is a modern, yet timeless lighting design at the same time. The oblique cut of the shade creates an open and pointing shape that allows for lots of light to shine through. The Stay pendant emits a soft, comfortable light both upwards and downwards – and creates the perfect ambience for cosy moments around the dinner table.