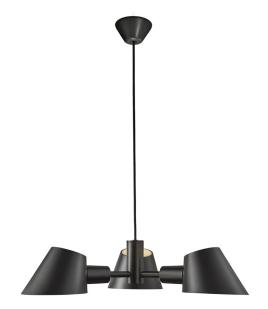

Pobrano z mamadecor.pl

nordlux®

Height (cm): 12 Diameter (cm): 60 Shade diameter (cm): 15.8

## Stay

Item number: 2120703003 Black EAN: 5704924004193 Packaging unit 3 Material: Aluminium/Metal IP20, Class 2 (Double isolated), 230V Cord: 300 cm, Black textile cable Can the cable be replaced? No E27, Max. 28W, Light source not included

Area: Indoor

Stay is designed by Maria Berntsen and is a modern, yet timeless lighting design at the same time. The oblique cut of the shade creates an open and pointing shape that allows for lots of light to shine through. The Stay pendant emits a soft, comfortable light both upwards and downwards – and creates the perfect ambience for cosy moments around the dinner table.