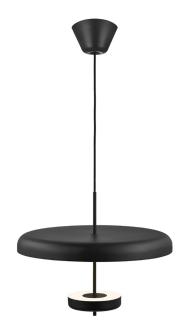

## nordlux

Height (cm): 36.8 Width (cm): 45

45

Shade diameter (cm): 45 Tube diameter (cm): 0.95

## Mobile

Item number: 2120653003 Black

EAN: 5704924004179 Packaging unit 1

Material: Aluminium/Plastic

IP 20, Class 2 (Double isolated), 230V Cord: 300 cm, Black textile cable Can the cable be replaced? No

G9, Max. 5W LED, Light source not included

Area: Indoor

Danish designer Maria Berntsen has created the classic, yet unique Mobile pendant in a slim and elegant design. The two rounded shades and discreet brass detail give the pendant a modern and light look that is perfect above the dining table. Light reflects from the bottom shade onto the opalized top shade releasing a beautiful, diffused and glare-free light. You can easily adjust the shades closer together for a centred, downward light or further apart for a more diffused light spreading out in the room.