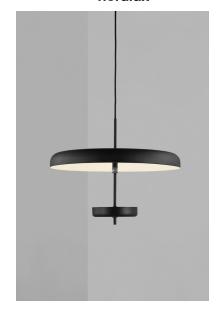

## nordlux

Height (cm): 36.8 Width (cm): 45

45

Shade diameter (cm): 45 Tube diameter (cm): 0.95

## Mobile

Item number: 2120653003 Black

EAN: 5704924004179 Packaging unit 1

Material: Aluminium/Plastic

IP 20, Class 2 (Double isolated), 230V Cord: 300 cm, Black textile cable Can the cable be replaced? No

G9, Max. 5W LED, Light source not included

Area: Indoor

Danish designer Maria Berntsen has created the classic, yet unique Mobile pendant in a slim and elegant design. The two rounded shades and discreet brass detail give the pendant a modern and light look that is perfect above the dining table. Light reflects from the bottom shade onto the opalized top shade releasing a beautiful, diffused and glare-free light. You can easily adjust the shades closer together for a centred, downward light or further apart for a more diffused light spreading out in the room.