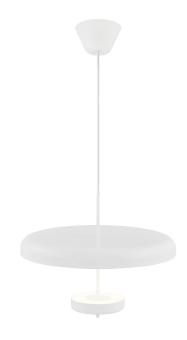

## nordlux

Height (cm): 36.8 Width (cm): 45

45

Shade diameter (cm): 45 Tube diameter (cm): 0.95

## Mobile

Item number: 2120653001 White

EAN: 5704924004186 Packaging unit 1

Material: Aluminium/Plastic

IP 20, Class 2 (Double isolated), 230V Cord: 300 cm, Black textile cable Can the cable be replaced? No

3xG9, Max. 3X5W, Light source not included

Area: Indoor

Danish designer Maria Berntsen has created the classic, yet unique Mobile pendant in a slim and elegant design. The two rounded shades and discreet brass detail give the pendant a modern and light look that is perfect above the dining table. Light reflects from the bottom shade onto the opalized top shade releasing a beautiful, diffused and glare-free light. You can easily adjust the shades closer together for a centred, downward light or further apart for a more diffused light spreading out in the room.