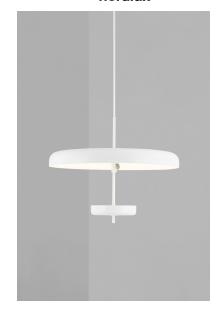

## nordlux

Height (cm): 36.8 Width (cm): 45

45

Shade diameter (cm): 45 Tube diameter (cm): 0.95

## Mobile

Item number: 2120653001 White

EAN: 5704924004186 Packaging unit 1

Material: Aluminium/Plastic

IP 20, Class 2 (Double isolated), 230V Cord: 300 cm, Black textile cable Can the cable be replaced? No

3xG9, Max. 3X5W, Light source not included

Area: Indoor

Danish designer Maria Berntsen has created the classic, yet unique Mobile pendant in a slim and elegant design. The two rounded shades and discreet brass detail give the pendant a modern and light look that is perfect above the dining table. Light reflects from the bottom shade onto the opalized top shade releasing a beautiful, diffused and glare-free light. You can easily adjust the shades closer together for a centred, downward light or further apart for a more diffused light spreading out in the room.