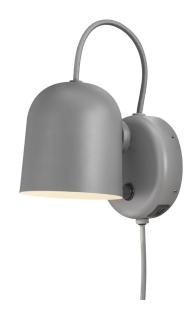

## nordlux

Height (cm): 19.1 Width (cm): 11

17

Shade diameter (cm): 10.5

Tilt angle: 170°

## Angle

Item number: 2120601010 Grey

EAN: 5704924004148 Packaging unit 3 Material: Metal/Plastic

IP20, Class 2 (Double isolated), 230V Cord: 180 cm, Grey textile cable Can the cable be replaced? Yes

Switch on the fixture

GU10, Max. 25W, Light source not included

Area: Indoor

Angle wall light by Danish designer Maria Berntsen is a modern and timeless design that fits perfectly as a bedside light or above the bathroom mirror. The lamp is carried out in a playful and interactive design with a magnetically attached shade that can easily be adjusted to fit your needs. Turn, tilt or move the shade for a directional or indirect light. A USB charging port on the side conveniently lets you charge your phone or other device.