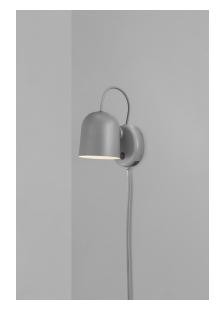

## nordlux

Height (cm): 19.1 Width (cm): 11

17

Shade diameter (cm): 10.5

Tilt angle: 170°

## Angle

Item number: 2120601010 Grey

EAN: 5704924004148 Packaging unit 3 Material: Metal/Plastic

IP20, Class 2 (Double isolated), 230V Cord: 180 cm, Grey textile cable Can the cable be replaced? Yes

Switch on the fixture

GU10, Max. 25W, Light source not included

Area: Indoor

Angle wall light by Danish designer Maria Berntsen is a modern and timeless design that fits perfectly as a bedside light or above the bathroom mirror. The lamp is carried out in a playful and interactive design with a magnetically attached shade that can easily be adjusted to fit your needs. Turn, tilt or move the shade for a directional or indirect light. A USB charging port on the side conveniently lets you charge your phone or other device.