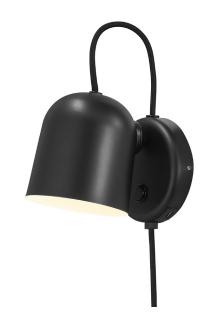

## **Angle**

## nordlux

Height (cm): 19.1 Width (cm): 11

17

Shade diameter (cm): 10.5

Tilt angle: 170°

## Angle

Item number: 2120601003 Black

EAN: 5704924004155 Packaging unit 3 Material: Metal/Plastic

IP20, Class 2 (Double isolated), 230V Cord: 180 cm, Black textile cable Can the cable be replaced? Yes

Switch on the fixture

GU10, Max. 25W, Light source not included

Area: Indoor

Angle wall light by Danish designer Maria Berntsen is a modern and timeless design that fits perfectly as a bedside light or above the bathroom mirror. The lamp is carried out in a playful and interactive design with a magnetically attached shade that can easily be adjusted to fit your needs. Turn, tilt or move the shade for a directional or indirect light. A USB charging port on the side conveniently lets you charge your phone or other device.