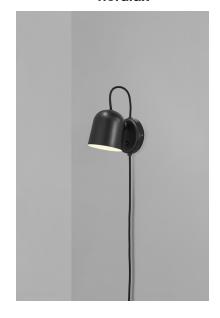

## **Angle**

## nordlux

Height (cm): 19.1 Width (cm): 11

17

Shade diameter (cm): 10.5

Tilt angle: 170°

## Angle

Item number: 2120601003 Black

EAN: 5704924004155 Packaging unit 3 Material: Metal/Plastic

IP20, Class 2 (Double isolated), 230V Cord: 180 cm, Black textile cable Can the cable be replaced? Yes

Switch on the fixture

GU10, Max. 25W, Light source not included

Area: Indoor

Angle wall light by Danish designer Maria Berntsen is a modern and timeless design that fits perfectly as a bedside light or above the bathroom mirror. The lamp is carried out in a playful and interactive design with a magnetically attached shade that can easily be adjusted to fit your needs. Turn, tilt or move the shade for a directional or indirect light. A USB charging port on the side conveniently lets you charge your phone or other device.