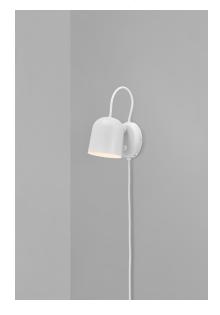

## **Angle**

## nordlux

Height (cm): 19.1 Width (cm): 11

17

Shade diameter (cm): 10.5

Tilt angle: 170°

## Angle

Item number: 2120601001 White/Telegrey

EAN: 5704924004162 Packaging unit 3 Material: Metal/Plastic

IP20, Class 2 (Double isolated), 230V Cord: 180 cm, White textile cable Can the cable be replaced? Yes

Switch on the fixture

GU10, Max. 25W, Light source not included

Area: Indoor

Angle wall light by Danish designer Maria Berntsen is a modern and timeless design that fits perfectly as a bedside light or above the bathroom mirror. The lamp is carried out in a playful and interactive design with a magnetically attached shade that can easily be adjusted to fit your needs. Turn, tilt or move the shade for a directional or indirect light. A USB charging port on the side conveniently lets you charge your phone or other device.