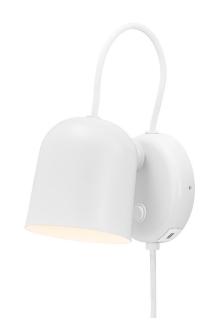

## **Angle**

## nordlux

Height (cm): 19.1 Width (cm): 11

17

Shade diameter (cm): 10.5

Tilt angle: 170°

## Angle

Item number: 2120601001 White/Telegrey

EAN: 5704924004162 Packaging unit 3 Material: Metal/Plastic

IP20, Class 2 (Double isolated), 230V Cord: 180 cm, White textile cable Can the cable be replaced? Yes

Switch on the fixture

GU10, Max. 25W, Light source not included

Area: Indoor

Angle wall light by Danish designer Maria Berntsen is a modern and timeless design that fits perfectly as a bedside light or above the bathroom mirror. The lamp is carried out in a playful and interactive design with a magnetically attached shade that can easily be adjusted to fit your needs. Turn, tilt or move the shade for a directional or indirect light. A USB charging port on the side conveniently lets you charge your phone or other device.