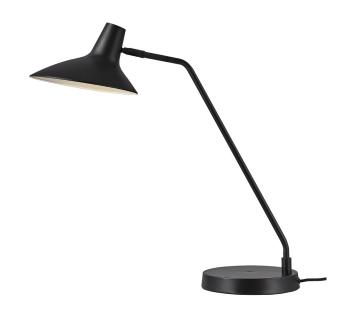

## nordlux

Height (cm): 55 Width (cm): 22.7

54

Shade diameter (cm): 23 Shade height (cm): 16.5 Tube diameter (cm): 1.25

Tilt angle: 135°

## Darci

Item number: 2120565003 Black

EAN: 5704924004254 Packaging unit 2 Material: Metal/Plastic

IP20, Class 2 (Double isolated), Cord: 250 cm, Black textile cable

Can the cable be replaced? No

Switch on the fixture

E14, Max. 25W, Light source not included

Area: Indoor

With a cool and industrial design, the Darci series by Bjørn + Balle is both a highly functional and aesthetic addition to your home. Perfect for your desk, sideboard or any other place in your home that needs a stylish and functional light. The beautifully curved lamp head is easily adjusted whether you need it for reading, working or just adding the right ambience to the room. High quality materials with a satin soft, matt surface radiate a modern and streamlined look. A gentle tab on the touch switch turns the lamp on and off.