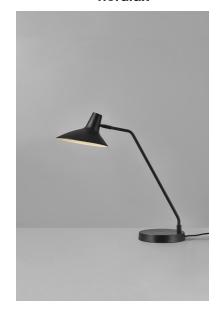

## nordlux

Height (cm): 55 Width (cm): 22.7

54

Shade diameter (cm): 23 Shade height (cm): 16.5 Tube diameter (cm): 1.25

Tilt angle: 135°

## Darci

Item number: 2120565003 Black

EAN: 5704924004254 Packaging unit 2 Material: Metal/Plastic

IP20, Class 2 (Double isolated), Cord: 250 cm, Black textile cable

Can the cable be replaced? No

Switch on the fixture

E14, Max. 25W, Light source not included

Area: Indoor

With a cool and industrial design, the Darci series by Bjørn + Balle is both a highly functional and aesthetic addition to your home. Perfect for your desk, sideboard or any other place in your home that needs a stylish and functional light. The beautifully curved lamp head is easily adjusted whether you need it for reading, working or just adding the right ambience to the room. High quality materials with a satin soft, matt surface radiate a modern and streamlined look. A gentle tab on the touch switch turns the lamp on and off.