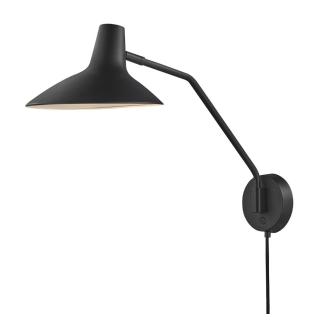

## **Darci**

## nordlux

Height (cm): 36.5 Width (cm): 22.7

55

Shade diameter (cm): 23 Shade height (cm): 16.5 Tube diameter (cm): 1.25

Tilt angle: 135°

## Darci

Item number: 2120551003 Black

EAN: 5704924004247 Packaging unit 3 Material: Metal/Plastic

IP20, Class 2 (Double isolated), Cord: 180 cm, Black textile cable

Can the cable be replaced? Yes

Switch on the fixture

E14, Max. 25W, Light source not included

Area: Indoor

With a cool and industrial design, the Darci series by Bjørn + Balle is both a highly functional and aesthetic addition to your home. Perfect as a bedside lamp, over the kitchen counter or any other place in your home that needs a stylish and functional light. The beautifully curved lamp head is easily adjusted whether you need it for reading, working or just adding the right ambience to the room. High quality materials with a satin soft, matt surface radiate a modern and streamlined look. A gentle tab on the touch switch turns the lamp on and off.