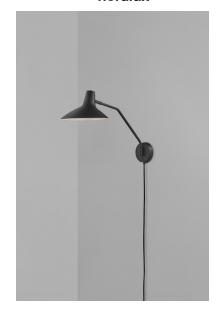

## **Darci**

## nordlux

Height (cm): 36.5 Width (cm): 22.7

55

Shade diameter (cm): 23 Shade height (cm): 16.5 Tube diameter (cm): 1.25

Tilt angle: 135°

## Darci

Item number: 2120551003 Black

EAN: 5704924004247 Packaging unit 3 Material: Metal/Plastic

IP20, Class 2 (Double isolated), Cord: 180 cm, Black textile cable

Can the cable be replaced? Yes

Switch on the fixture

E14, Max. 25W, Light source not included

Area: Indoor

With a cool and industrial design, the Darci series by Bjørn + Balle is both a highly functional and aesthetic addition to your home. Perfect as a bedside lamp, over the kitchen counter or any other place in your home that needs a stylish and functional light. The beautifully curved lamp head is easily adjusted whether you need it for reading, working or just adding the right ambience to the room. High quality materials with a satin soft, matt surface radiate a modern and streamlined look. A gentle tab on the touch switch turns the lamp on and off.