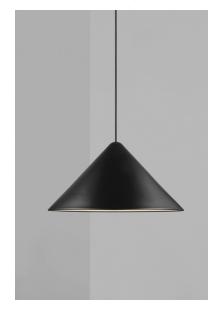

## Nono 49

## nordlux

Height (cm): 24.8 Width (cm): 49

49

Shade diameter (cm): 49

## Nono 49

Item number: 2120523003 Black

EAN: 5704924004292 Packaging unit 3 Material: Metal/Plastic

IP 20, Class 2 (Double isolated), Cord: 300 cm, Black textile cable

E27, Max. 50W, Light source not included

Area: Indoor

Danish designer Bønnelycke MDD has designed the Nono series with inspiration from modern, geometric shapes. The design language is simple and timeless, carried out in solid, high quality materials. An acrylic diffuser hides the bulb and creates a pleasant light with no glare. Perfect over a dining table where it will emit a soft and functional light.