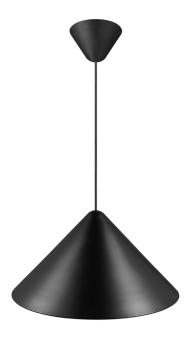

## Nono 49

## nordlux

Height (cm): 24.8 Width (cm): 49

49

Shade diameter (cm): 49

## Nono 49

Item number: 2120523003 Black

EAN: 5704924004292 Packaging unit 3 Material: Metal/Plastic

IP 20, Class 2 (Double isolated), Cord: 300 cm, Black textile cable

E27, Max. 50W, Light source not included

Area: Indoor

Danish designer Bønnelycke MDD has designed the Nono series with inspiration from modern, geometric shapes. The design language is simple and timeless, carried out in solid, high quality materials. An acrylic diffuser hides the bulb and creates a pleasant light with no glare. Perfect over a dining table where it will emit a soft and functional light.