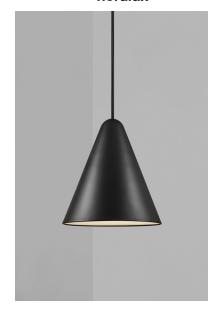

## Nono 23,5

## nordlux

Height (cm): 24.8 Width (cm): 23.5

23.5

Shade diameter (cm): 23.5

## Nono 23,5

Item number: 2120503003 Black

EAN: 5704924004308 Packaging unit 3 Material: Metal/Plastic

IP 20, Class 2 (Double isolated), 230V Cord: 300 cm, Black textile cable Can the cable be replaced? No

E27, Max. 40W, Light source not included

Area: Indoor

Danish designer Bønnelycke MDD has designed the Nono series with inspiration from modern, geometric shapes. The design language is simple and timeless, carried out in solid, high quality materials. An acrylic diffuser hides the bulb and creates a pleasant light with no glare. Perfect over a dining table where it will emit a soft and functional light.