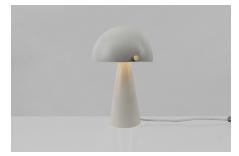

Pobrano z mamadecor.pl

Height (cm): 33.5 Shade diameter (cm): 22 Tilt angle: 340°

## Align

Item number: 2120095010 Grey EAN: 5704924004131 Packaging unit 3 Material: Metal IP20, Class 2 (Double isolated), 230V Cord: 250 cm, Grey textile cable Can the cable be replaced? No Switch on the cable E27, Max. 25W, Light source not included

Area: Indoor

Align is a series of contemporary and elegant table lamps by Danish designer Maria Berntsen that encourage interaction and curiosity. The inner shade of the lamp is static, while the outer shade can easily be moved for a changeable light that fits any need. The design language is simple, yet playful with a satin soft, matt surface and beautiful brushed brass details.