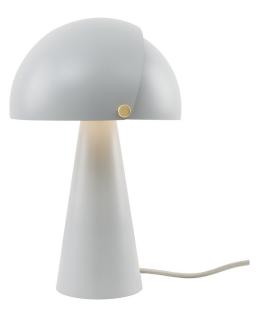

Pobrano z mamadecor.pl

Height (cm): 33.5 Shade diameter (cm): 22 Tilt angle: 340°

## Align

Item number: 2120095010 Grey EAN: 5704924004131 Packaging unit 3 Material: Metal IP20, Class 2 (Double isolated), 230V Cord: 250 cm, Grey textile cable Can the cable be replaced? No Switch on the cable E27, Max. 25W, Light source not included

Area: Indoor

Align is a series of contemporary and elegant table lamps by Danish designer Maria Berntsen that encourage interaction and curiosity. The inner shade of the lamp is static, while the outer shade can easily be moved for a changeable light that fits any need. The design language is simple, yet playful with a satin soft, matt surface and beautiful brushed brass details.