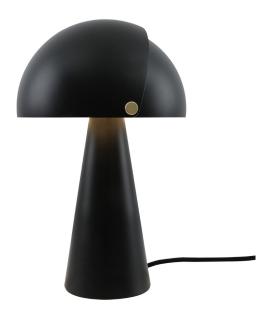

## Align

nordlux

Height (cm): 33.5 Shade diameter (cm): 22 Tilt angle: 340°

## Align

Item number: 2120095003 Black EAN: 5704924004124

Packaging unit 3 Material: Metal

IP20, Class 2 (Double isolated), 230V Cord: 250 cm, Black textile cable Can the cable be replaced? No

Switch on the cable

E27, Max. 25W, Light source not included

Area: Indoor

Align is a series of contemporary and elegant table lamps by Danish designer Maria Berntsen that encourage interaction and curiosity. The inner shade of the lamp is static, while the outer shade can easily be moved for a changeable light that fits any need. The design language is simple, yet playful with a satin soft, matt surface and beautiful brushed brass details.