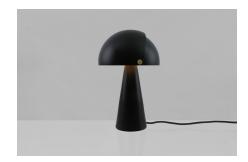

## Align

nordlux

Height (cm): 33.5 Shade diameter (cm): 22 Tilt angle: 340°

## Align

Item number: 2120095003 Black EAN: 5704924004124

Packaging unit 3 Material: Metal

IP20, Class 2 (Double isolated), 230V Cord: 250 cm, Black textile cable Can the cable be replaced? No

Switch on the cable

E27, Max. 25W, Light source not included

Area: Indoor

Align is a series of contemporary and elegant table lamps by Danish designer Maria Berntsen that encourage interaction and curiosity. The inner shade of the lamp is static, while the outer shade can easily be moved for a changeable light that fits any need. The design language is simple, yet playful with a satin soft, matt surface and beautiful brushed brass details.