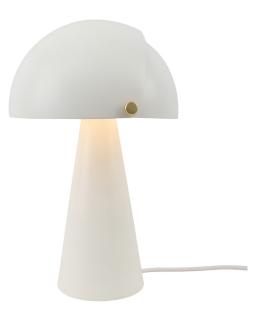

Pobrano z mamadecor.pl

Height (cm): 33.5 Shade diameter (cm): 22 Tilt angle: 340°

## Align

Item number: 2120095001 White EAN: 5704924004117 Packaging unit 3 Material: Metal IP20, Class 2 (Double isolated), 230V Cord: 250 cm, White textile cable Can the cable be replaced? No Switch on the cable E27, Max. 25W, Light source not included

Area: Indoor

Align is a series of contemporary and elegant table lamps by Danish designer Maria Berntsen that encourage interaction and curiosity. The inner shade of the lamp is static, while the outer shade can easily be moved for a changeable light that fits any need. The design language is simple, yet playful with a satin soft, matt surface and beautiful brushed brass details.