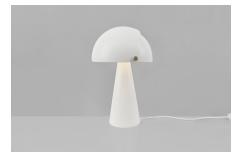

Pobrano z mamadecor.pl

Height (cm): 33.5 Shade diameter (cm): 22 Tilt angle: 340°

## Align

Item number: 2120095001 White EAN: 5704924004117 Packaging unit 3 Material: Metal IP20, Class 2 (Double isolated), 230V Cord: 250 cm, White textile cable Can the cable be replaced? No Switch on the cable E27, Max. 25W, Light source not included

Area: Indoor

Align is a series of contemporary and elegant table lamps by Danish designer Maria Berntsen that encourage interaction and curiosity. The inner shade of the lamp is static, while the outer shade can easily be moved for a changeable light that fits any need. The design language is simple, yet playful with a satin soft, matt surface and beautiful brushed brass details.