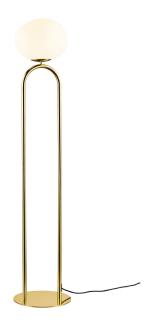

## **Shapes**

## nordlux

Height (cm): 135 Width (cm): 28

28

Shade diameter (cm): 27 Tube diameter (cm): 1.9

## Shapes

Item number: 2120074035 Brass

EAN: 5704924004100 Packaging unit 2 Material: Glass/Metal

IP 20, Class 2 (Double isolated), 230V Cord: 250 cm, Black textile cable Can the cable be replaced? No

Switch on the cable

E27, Max. 15W, Light source not included

Area: Indoor

The Shapes series by Danish designer Maria Berntsen draws inspiration from elegant, organically shaped jewellery. The opal glass shade is carried out in a unique, asymmetrical form that plays beautifully together with the shiny brass base and creates a refined and intriguing expression. The lamp emits a soft and diffused light trough the mouth blown glass shade that is perfect for working or relaxing.