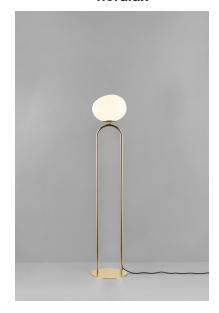

## **Shapes**

## nordlux

Height (cm): 135 Width (cm): 28

28

Shade diameter (cm): 27 Tube diameter (cm): 1.9

## Shapes

Item number: 2120074035 Brass

EAN: 5704924004100 Packaging unit 2 Material: Glass/Metal

IP 20, Class 2 (Double isolated), 230V Cord: 250 cm, Black textile cable Can the cable be replaced? No

Switch on the cable

E27, Max. 15W, Light source not included

Area: Indoor

The Shapes series by Danish designer Maria Berntsen draws inspiration from elegant, organically shaped jewellery. The opal glass shade is carried out in a unique, asymmetrical form that plays beautifully together with the shiny brass base and creates a refined and intriguing expression. The lamp emits a soft and diffused light trough the mouth blown glass shade that is perfect for working or relaxing.