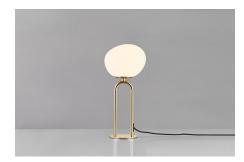

## nordlux

Height (cm): 47 Width (cm): 18

22

Shade diameter (cm): 22 Tube diameter (cm): 1.53

## Shapes

Item number: 2120055035 Brass

EAN: 5704924004094 Packaging unit 3 Material: Glass/Metal

IP 20, Class 2 (Double isolated), 230V Cord: 250 cm, Black textile cable Can the cable be replaced? No

Switch on the cable

E27, Max. 15W, Light source not included

Area: Indoor

The Shapes series by Danish designer Maria Berntsen draws inspiration from elegant, organically shaped jewellery. The opal glass shade is carried out in a unique, asymmetrical form that plays beautifully together with the shiny brass base and creates a refined and intriguing expression. The lamp emits a soft and diffused light trough the mouth blown glass shade that is perfect for working or relaxing.