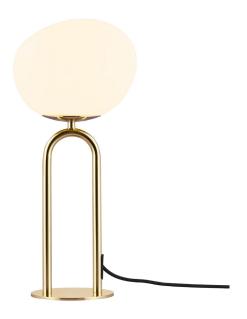

## nordlux

Height (cm): 47 Width (cm): 18

22

Shade diameter (cm): 22 Tube diameter (cm): 1.53

## Shapes

Item number: 2120055035 Brass

EAN: 5704924004094 Packaging unit 3 Material: Glass/Metal

IP 20, Class 2 (Double isolated), 230V Cord: 250 cm, Black textile cable Can the cable be replaced? No

Switch on the cable

E27, Max. 15W, Light source not included

Area: Indoor

The Shapes series by Danish designer Maria Berntsen draws inspiration from elegant, organically shaped jewellery. The opal glass shade is carried out in a unique, asymmetrical form that plays beautifully together with the shiny brass base and creates a refined and intriguing expression. The lamp emits a soft and diffused light trough the mouth blown glass shade that is perfect for working or relaxing.