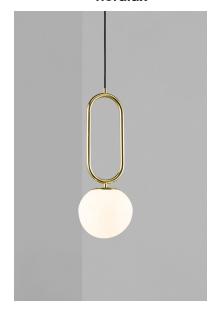

## nordlux

Height (cm): 60.5 Width (cm): 22

27

Shade diameter (cm): 27 Tube diameter (cm): 1.53

## Shapes 27

Item number: 2120023035 Brass

EAN: 5704924004087 Packaging unit 2 Material: Glass/Metal

IP 20, Class 2 (Double isolated), 230V Cord: 300 cm, Black textile cable Can the cable be replaced? No

E27, Max. 15W, Light source not included

Area: Indoor

The Shapes series by Danish designer Maria Berntsen draws inspiration from elegant, organically shaped jewellery. The opal glass shade is carried out in a unique, asymmetrical form that plays beautifully together with the shiny brass base and creates a refined and intriguing expression. The lamp emits a soft and diffused light trough the mouth blown glass shade.