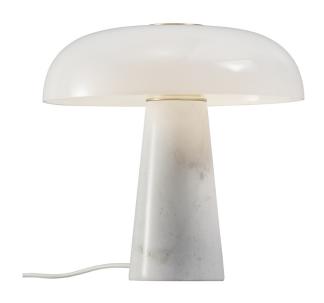

## Glossy

Item number: 2020505001 Opal white

EAN: 5704924001024 Packaging unit 2 Material: Marble/Glass

IP20, Class 2 (Double isolated), 230V Cord: 250 cm, White textile cable Can the cable be replaced? No

Switch on the cable

E27, Max. 15W, Light source not included

Area: Indoor

Energy class A++ - A

Glossy is the epitome of tasteful and sophisticated design. The Danish designer, Maria Berntsen, has created a table lamp that oozes of Nordic minimalism, and where the combination of the exclusive materials, marble, brass and opal white glass contribute to an incredibly elegant design. Glossy is named after the shiny surface of the opal white glass, which lets a soft and comfortable light shine through.