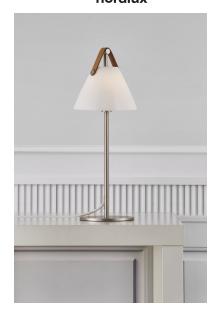

## **Strap**

## nordiux

Height (cm): 43.7 Width (cm): 16.5

16.5

Shade diameter (cm): 16.5 Tube diameter (cm): 1.2

## Strap

Item number: 2020025001 Nickel

EAN: 5704924000386 Packaging unit 3 Material: Metal/Glass

IP20, Class 2 (Double isolated), 230V Cord: 250 cm, White textile cable Can the cable be replaced? No

Switch on the cable

G9, Max. 25W, Light source not included

Area: Indoor

Energy class A++ - D

Glass and leather goes well with the light Nordic style. The combination of these materials also allows the light to visually interact with a modern interior, where combining materials is one of the biggest current trends. With Strap it seems obvious – just as obvious as how a Nordic light design is named after a leather strap. The narrow and elegant leather gives Strap both a warm and raw look, which balances between the classic and the industrial. It comes with two leather straps in brown and black respectively, so it's up to you to give your Strap the final look. Design by Bjørn + Balle.