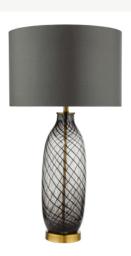

## Zeya Table Lamp Smoked/Clear Glass Aged Brass With Shade

RRP **£180.00** (inc VAT)

## TECHNICAL DATA

Measurements $H70 \times \emptyset37cm$ Base Measurements $H46 \times \emptyset12cm$ Shade Measurements $H24 \times \emptyset37cm$ 

Finish Smoked Art Glass, Aged

Brass

MaterialGlass, MetalCable MaterialBraided Black

Nett Weight (kg) 3 kg

Shade Included Shade Inc Shade Material Grey Faux Silk

Primary Light:

 $\begin{array}{ll} \textbf{Lamp} & 1 \text{ x 60w max ES GLS} \\ \textbf{Recommended Lamp} & \text{BUL-E27-LED-17} \end{array}$ 