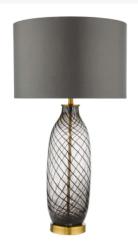

## Zeya Table Lamp Smoked/Clear Glass Aged Brass With Shade

RRP **£180.00** (inc VAT)

## TECHNICAL DATA

Measurements $H70 \times \emptyset37cm$ Base Measurements $H46 \times \emptyset12cm$ Shade Measurements $H24 \times \emptyset37cm$ 

Finish Smoked Art Glass, Aged

Brass

MaterialGlass, MetalCable MaterialBraided Black

Nett Weight (kg) 3 kg

Shade Included Shade Inc Shade Material Grey Faux Silk

Primary Light:

 $\begin{array}{ll} \textbf{Lamp} & 1 \text{ x 60w max ES GLS} \\ \textbf{Recommended Lamp} & \text{BUL-E27-LED-17} \end{array}$ 