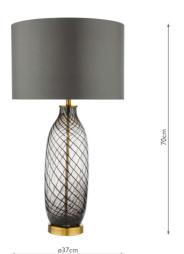

## Zeya Table Lamp Smoked/Clear Glass Aged Brass With Shade

RRP **£180.00** (inc VAT)

## TECHNICAL DATA

Measurements $H70 \times \emptyset37cm$ Base Measurements $H46 \times \emptyset12cm$ Shade Measurements $H24 \times \emptyset37cm$ 

Finish Smoked Art Glass, Aged

Brass

MaterialGlass, MetalCable MaterialBraided Black

Nett Weight (kg) 3 kg

Shade Included Shade Inc Shade Material Grey Faux Silk

Primary Light:

 $\begin{array}{ll} \textbf{Lamp} & 1 \text{ x 60w max ES GLS} \\ \textbf{Recommended Lamp} & \text{BUL-E27-LED-17} \end{array}$ 