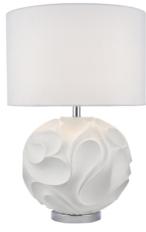

## Zachary Round Table Lamp White With Shade

RRP **£210.00** (inc VAT)

## TECHNICAL DATA

| Measurements       | H64 x Ø43cm                   |
|--------------------|-------------------------------|
| Base Measurements  | H42 x Ø36cm                   |
| Shade Measurements | H28 x Ø43cm                   |
| Finish             | Matt White,Polished<br>Chrome |
| Material           | Metal, Resin                  |
| Cable Material     | Clear                         |
| Nett Weight (kg)   | 5 kg                          |
| Shade Included     | Shade Inc                     |
| Shade Material     | White Linen                   |
| Primary Light:     |                               |
| Lamp               | 1 x 60w max ES GLS            |
| Recommended Lamp   | BUL-E27-LED-17                |