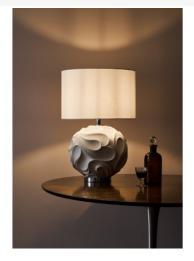

| Measurements       | H64 x Ø43cm                   |
|--------------------|-------------------------------|
| Base Measurements  | H42 x Ø36cm                   |
| Shade Measurements | H28 x Ø43cm                   |
| Finish             | Matt White,Polished<br>Chrome |
| Material           | Metal, Resin                  |
| Cable Material     | Clear                         |
| Nett Weight (kg)   | 5 kg                          |
| Shade Included     | Shade Inc                     |
| Shade Material     | White Linen                   |
| Primary Light:     |                               |
| Lamp               | 1 x 60w max ES GLS            |
| Recommended Lamp   | BUL-E27-LED-17                |

## 

IP Rating Suitable Electrical Class IP20 Indoor Class II, Double Insulated