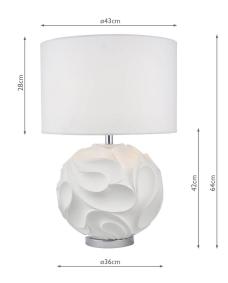

## TECHNICAL DATA

| Measurements       | H64 x Ø43cm                   |
|--------------------|-------------------------------|
| Base Measurements  | H42 x Ø36cm                   |
| Shade Measurements | H28 x Ø43cm                   |
| Finish             | Matt White,Polished<br>Chrome |
| Material           | Metal, Resin                  |
| Cable Material     | Clear                         |
| Nett Weight (kg)   | 5 kg                          |
| Shade Included     | Shade Inc                     |
| Shade Material     | White Linen                   |
| Primary Light:     |                               |
| Lamp               | 1 x 60w max ES GLS            |
| Recommended Lamp   | BUL-E27-LED-17                |