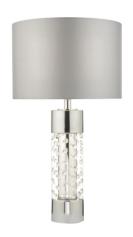

## Yalena Large Table Lamp Polished Chrome & Glass With Shade

RRP **£114.00** (inc VAT)

Shade Included Shade Inc Shade Material Grey Faux Silk

Primary Light:

 $\begin{array}{ll} \textbf{Lamp} & 1 \times 60 \text{w max ES GLS} \\ \textbf{Recommended Lamp} & \text{BUL-E27-LED-17} \end{array}$ 