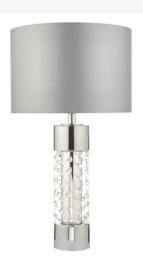

## Yalena Large Table Lamp Polished Chrome & Glass With Shade

RRP **£114.00** (inc VAT)

Shade Included Shade Inc Shade Material Grey Faux Silk

Primary Light:

 $\begin{array}{ll} \textbf{Lamp} & 1 \times 60 \text{w max ES GLS} \\ \textbf{Recommended Lamp} & \text{BUL-E27-LED-17} \end{array}$ 