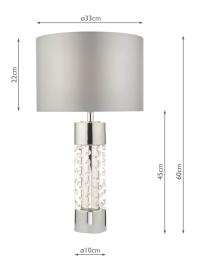

## TECHNICAL DATA

Measurements $H60 \times Ø33cm$ Base Measurements $H45 \times Ø10cm$ Shade Measurements $H22 \times Ø33cm$ 

Finish Polished Chrome, Glass

MaterialGlass, MetalCable MaterialClearNett Weight (kg)1.5 kg