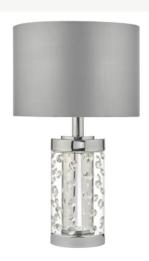

## Yalena Small Table Lamp Polished Chrome & Glass With Shade

RRP **£66.00** (inc VAT)

## TECHNICAL DATA

Measurements $H39 \times Ø23cm$ Base Measurements $H31 \times Ø10cm$ Shade Measurements $H16 \times Ø23cm$ 

Finish Polished Chrome, Glass

Material Glass, Metal

Cable MaterialClearNett Weight (kg)1 kg

Shade Included Shade Inc Shade Material Grey Faux Silk

Primary Light:

 $\begin{array}{ll} \textbf{Lamp} & 1 \times 40 \text{w max ES GLS} \\ \textbf{Recommended Lamp} & \text{BUL-E27-LED-17} \end{array}$ 