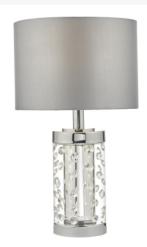

## Yalena Small Table Lamp Polished Chrome & Glass With Shade

RRP **£66.00** (inc VAT)

## TECHNICAL DATA

Measurements $H39 \times Ø23cm$ Base Measurements $H31 \times Ø10cm$ Shade Measurements $H16 \times Ø23cm$ 

Finish Polished Chrome, Glass

Material Glass, Metal

Cable MaterialClearNett Weight (kg)1 kg

Shade Included Shade Inc Shade Material Grey Faux Silk

Primary Light:

 $\begin{array}{ll} \textbf{Lamp} & 1 \times 40 \text{w max ES GLS} \\ \textbf{Recommended Lamp} & \text{BUL-E27-LED-17} \end{array}$ 