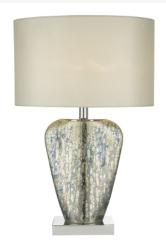

## Syracuse Table Lamp Mercury Glass With Shade

RRP **£162.00** (inc VAT)

## TECHNICAL DATA

MeasurementsD24 x H61 x W40cmBase MeasurementsD11 x H40 x W23cmShade MeasurementsD24 x H24 x W40cm

Finish Silver Mercury

Glass, Polished Chrome

MaterialGlass, MetalCable MaterialClearNett Weight (kg)2.5 kg