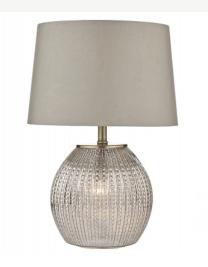

## Sonia Dual Light Table Lamp Antique Brass & Silver Glass With Shade

RRP **£171.00** (inc VAT)