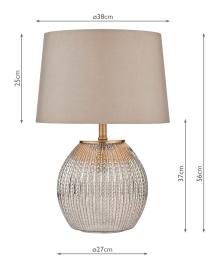

## TECHNICAL DATA

H56 x Ø38cm Measurements H37 x Ø27cm **Base Measurements Shade Measurements** H25 x Ø38cm Finish Silver Glass Material Glass **Cable Material** Clear Nett Weight (kg) 2 kg Shade Included Shade Inc

Shade Material

Primary Light:

 $\begin{array}{ll} \textbf{Lamp} & 1 \times 60 \text{w max ES GLS} \\ \textbf{Recommended Lamp} & \text{BUL-E27-LED-17} \end{array}$ 

Taupe Faux Silk

IP Rating IP20 Suitable Indoor