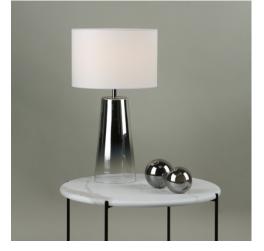

## Smokey Table Lamp Clear & Chrome Ombre Glass With Shade

RRP **£103.80** (inc VAT)