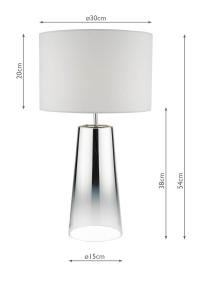

## TECHNICAL DATA

| Measurements       | H54 x Ø30cm                     |
|--------------------|---------------------------------|
| Base Measurements  | H38 x Ø15cm                     |
| Shade Measurements | H20 x Ø30cm                     |
| Finish             | Chrome Glass,Polished<br>Chrome |
| Material           | Glass, Metal                    |
| Cable Material     | Clear                           |
| Nett Weight (kg)   | 1 kg                            |
| Shade Included     | Shade Inc                       |
| Shade Material     | White Cotton Mix                |
| Primary Light:     |                                 |
| Lamp               | 1 x 60w max ES GLS              |
| Recommended Lamp   | BUL-E27-LED-17                  |