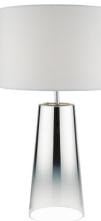

## Smokey Table Lamp Clear & Chrome Ombre Glass With Shade

RRP **£103.80** (inc VAT)

## TECHNICAL DATA

| Measurements       | H54 x Ø30cm                     |
|--------------------|---------------------------------|
| Base Measurements  | H38 x Ø15cm                     |
| Shade Measurements | H20 x Ø30cm                     |
| Finish             | Chrome Glass,Polished<br>Chrome |
| Material           | Glass, Metal                    |
| Cable Material     | Clear                           |
| Nett Weight (kg)   | 1 kg                            |
| Shade Included     | Shade Inc                       |
| Shade Material     | White Cotton Mix                |
| Primary Light:     |                                 |
| Lamp               | 1 x 60w max ES GLS              |
| Recommended Lamp   | BUL-E27-LED-17                  |