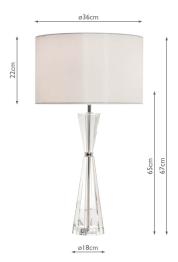

## TECHNICAL DATA

MeasurementsH66 x Ø36cmBase MeasurementsH44 x Ø18cmShade MeasurementsH22 x Ø36cm

Finish Crystal, Polished Nickel

MaterialCrystal, MetalCable MaterialBraided Grey

Nett Weight (kg) 5 kg

Shade Included Shade Inc Shade Material Ivory Faux Silk