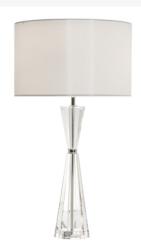

## Risha 2 Light Table Lamp Crystal & Polished Nickel With Shade

RRP **£300.00** (inc VAT)